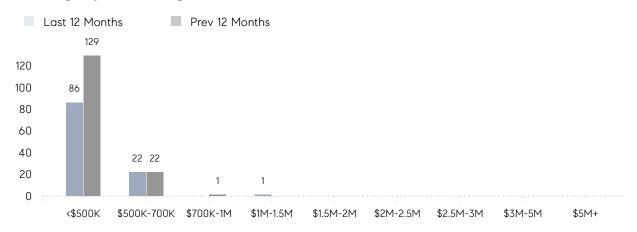

| 81%      |
|                | % OF ASKING PRICE  | 99%       | 100%      |          |
|                | AVERAGE SOLD PRICE | \$478,143 | \$433,600 | 10%      |
|                | # OF CONTRACTS     | 6         | 8         | -25%     |
|                | NEW LISTINGS       | 2         | 8         | -75%     |
| Condo/Co-op/TH | AVERAGE DOM        | 13        | 3         | 333%     |
|                | % OF ASKING PRICE  | 103%      | 100%      |          |
|                | AVERAGE SOLD PRICE | \$182,500 | \$255,000 | -28%     |
|                | # OF CONTRACTS     | 0         | 1         | 0%       |
|                | NEW LISTINGS       | 1         | 3         | -67%     |

# Lodi

#### OCTOBER 2022

## Monthly Inventory



## Contracts By Price Range



### Listings By Price Range



# COMPASS



Compass makes no representations or warranties, express or implied, with respect to future market conditions or prices of residential product at the time the subject property or any competitive property is complete and ready for occupancy or with respect to any report, study, finding, recommendation or other information provided by Compass herein. Moreover, no warranty, express or implied, is made or should be assumed regarding the accuracy, adequacy, completeness, legality, reliability, merchantability or fitness for a particular purpose of any information, in part or whole, contained herein. All material is presented with the understanding that Compass shall not be deemed to provide legal, accounting or other professional services. This is not intended to solicit the purch