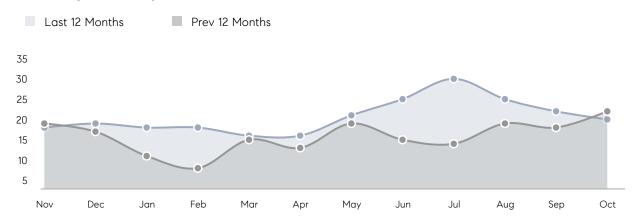

| Houses         | AVERAGE DOM        | 58        | 32        | 81%      |
|                | % OF ASKING PRICE  | 99%       | 100%      |          |
|                | AVERAGE SOLD PRICE | \$478,143 | \$433,600 | 10%      |
|                | # OF CONTRACTS     | 6         | 8         | -25%     |
|                | NEW LISTINGS       | 2         | 8         | -75%     |
| Condo/Co-op/TH | AVERAGE DOM        | 13        | 3         | 333%     |
|                | % OF ASKING PRICE  | 103%      | 100%      |          |
|                | AVERAGE SOLD PRICE | \$182,500 | \$255,000 | -28%     |
|                | # OF CONTRACTS     | 0         | 1         | 0%       |
|                | NEW LISTINGS       | 1         | 3         | -67%     |

# Lodi

#### OCTOBER 2022

## Monthly Inventory



## Contracts By Price Range



### Listings By Price Range



# COMPASS



Compass makes no representations or warranties, express or implied, with respect to future market conditions or prices of residential product at the time the subject property or any competitive property is complete and ready for occupancy or with respect to any report, study, finding, recommendation or other information provided by Compass herein. Moreover, no warranty, express or implied, is made or should be assumed regarding the accuracy, adequacy, completeness, legality, reliability, merchantability or fitness for a particular purpose of any information, in part or whole, contained herein. All material is presented with the understanding that Compass shall not be deemed to provide legal, accounting or other pr