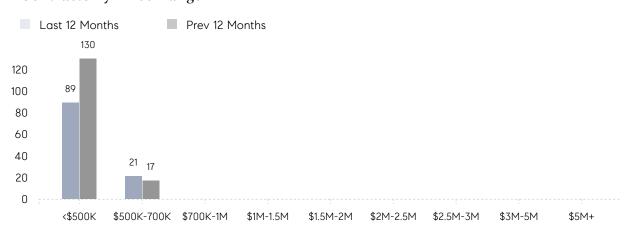

| 58        | 32        | 81%      |
|                | % OF ASKING PRICE  | 99%       | 100%      |          |
|                | AVERAGE SOLD PRICE | \$478,143 | \$433,600 | 10%      |
|                | # OF CONTRACTS     | 6         | 8         | -25%     |
|                | NEW LISTINGS       | 2         | 8         | -75%     |
| Condo/Co-op/TH | AVERAGE DOM        | 13        | 3         | 333%     |
|                | % OF ASKING PRICE  | 103%      | 100%      |          |
|                | AVERAGE SOLD PRICE | \$182,500 | \$255,000 | -28%     |
|                | # OF CONTRACTS     | 0         | 1         | 0%       |
|                | NEW LISTINGS       | 1         | 3         | -67%     |

# Lodi

#### OCTOBER 2022

## Monthly Inventory



## Contracts By Price Range



### Listings By Price Range



# COMPASS



Compass makes no representations or warranties, express or implied, with respect to future market conditions or prices of residential product at the time the subject property or any competitive property is complete and ready for occupancy or with respect to any report, study, finding, recommendation or other information provided by Compass herein. Moreover, no warranty, express or implied, is made or should be assumed regarding the accuracy, adequacy, completeness, legality, reliability, merchantability or fitness for a particular purpose of any information, in part or whole, contained herein. All material is presented with the understanding that Compass shall not be deemed to provide legal, accounting or other professional services. This is no